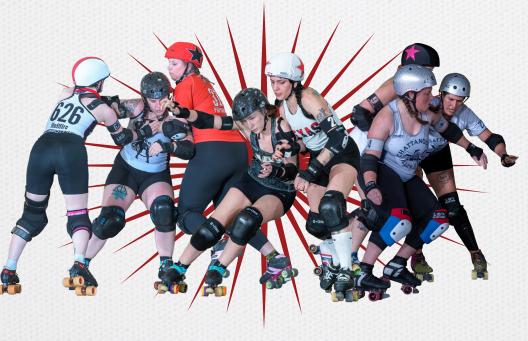

# **ROLLER DERBY BASICS**

Two 15-skater teams play two 30-minute periods. Each period consists of multiple "jams." Each jam is an opportunity for both teams to score points, and ends after 2 minutes or when the Lead Jammer calls off the jam.

It is legal for a skater to block opponents with their hips, rear, and shoulders. It is not legal to block to the back, to trip, elbow, or to back talk officials. Players committing illegal actions are penalized 30 seconds and their team plays short for that time.

Jammers wear a star on their helmets and are the scoring players for each team. The Jammers attempt to pass the opponents as many times as possible by sprinting around the track and lapping the pack.

The Blockers are simultaneously 8 focused on stopping the opposing ш Jammer from passing them and GK assisting their Jammer to pass the opposing team's Blockers. The pack is formed by the largest group of Blockers with players from each team on the track.