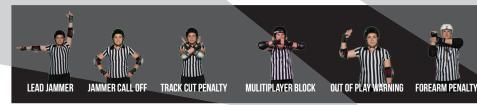

### **KEY OFFICIATING SIGNALS**

During the first pass, the first Jammer to pass all skaters in

signaled by the officials blowing

two short whistle blasts and

pointing at the Lead Jammer.

the pack legally is Lead Jammer. Lead Jammer status is

#### **PENALTY QUICK REFERENCE GUIDE**

| RULES SECTION                                             | VERBAL CUE(S)                                                    | CODE | HAND SIGNAL |
|-----------------------------------------------------------|------------------------------------------------------------------|------|-------------|
| 4.1.1<br>Impact<br>to an<br>Illegal<br>Target<br>Zone     | Back Block                                                       | В    |             |
|                                                           | High Block                                                       | A    |             |
|                                                           | Low Block                                                        | L    |             |
| 4.1.2<br>Impact<br>with an<br>Illegal<br>Blocking<br>Zone | Head Block                                                       | н    |             |
|                                                           | Forearm                                                          | F    |             |
|                                                           | Leg Block                                                        | E    |             |
| 4.1.3<br>Other<br>Illegal<br>Contact                      | Illegal<br>Contact<br>Including:<br>Illegal Assist,<br>Early Hit | C    |             |
|                                                           | <b>Direction</b><br>Including:<br>Stop Block                     | D    |             |

| RULES SECTION                                           | VERBAL CUE(S)                                                                                                                                                        | CODE | HAND SIGNAL |
|---------------------------------------------------------|----------------------------------------------------------------------------------------------------------------------------------------------------------------------|------|-------------|
| 4.1.4<br>Multiplayer<br>Blocks                          | Multiplayer                                                                                                                                                          | Μ    |             |
| 4.2.1<br>Illegal<br>Positioning                         | Illegal<br>Position<br>Including:<br>Destruction,<br>Skating Out<br>of Bounds,<br>Failure to Reform,<br>Failure to Reform,<br>Failure to Return,<br>Failure to Yield | P.   |             |
| 4.2.2<br>Gaining<br>Position                            | <b>Cut</b><br>Including:<br>Illegal Re-Entry                                                                                                                         | x    |             |
| 4.2.3<br>Interfering<br>with the<br>Flow of the<br>Game | <b>Interference</b><br>Including:<br>Delay of Game                                                                                                                   | N    |             |
| 4.2.4<br>Other Illegal<br>Procedures                    | Illegal<br>Procedure<br>Including:<br>Star Pass Violation,<br>Star Pass Interference                                                                                 | I    |             |
| 4.3<br>Penalties for<br>Unsporting<br>Conduct           | Misconduct<br>Including:<br>Insubordination                                                                                                                          | G    |             |